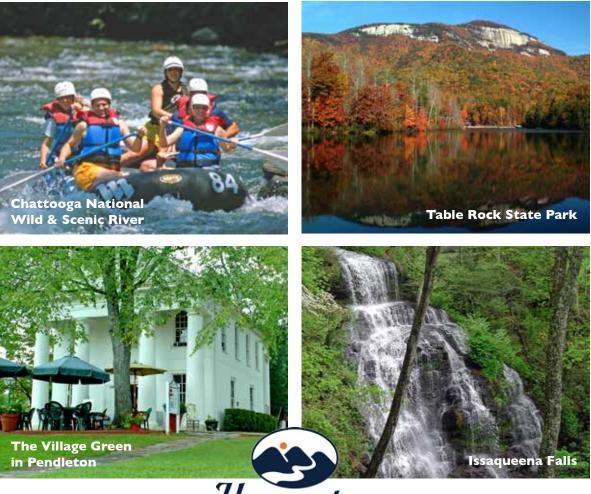

Explore over 100 waterfalls, dozens of parks, miles of trails, and spectacular scenic views along the Cherokee Foothills Scenic Byway.

A leisurely drive along this 112-mile byway in **South Carolina's Upcountry** will let you discover beautiful views of the **Blue Ridge Mountains**, enjoy the charm of several small towns, pick up fresh apples, strawberries or peaches at a roadside stand, and learn the history of the native Cherokee Indians and the American Revolution. In late October and early November, plan to spend some extra time on the route to soak in the magnificent display of fall foliage.